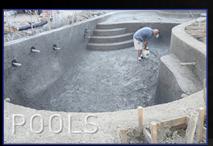

- ✓ Simple application with a low pressure spayer.
- Only two quick coats provides waterproofing.
- Exfoliates trapped salts
- Accelerates concrete curing time.
- Reduces rust formation.
- Reduces ASI (Alkali Silica Reactivity)

### **Application Is EASY... Lasting Protection.**

Apply two coats with a pump type sprayer and STRENGTHEN your concrete project.

One, 5 gallon pail covers 500-750 Square Feet.

www.BasecreteUSA.com - 941-312-5142 - Info@Basecrete.com