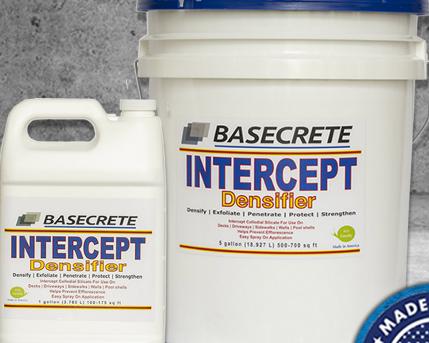

## Strengthens & Seals Concrete On A MOLECULAR LEVEL

INTERCEPT is a highly penetrating, highly viscous concrete densifier, to be used as a primaryWaterproofing for any concrete surface. Upon application, INTERCEPT penetrates deeply into the concrete matrix, on a molecular level, searching and filling out all the voids that exist within any concrete structure. INTERCEPT bonds with the free Calcium and Lime within the concrete, transforming itself into a dense waterproof barrier of colloidal silicate gel.

# INTERCEPT

**World's #1 Densifier For Concrete** 

Head-off concrete problems before they ever start when you apply a base coat of INTERCEPT to your fresh concrete pour.

Engineered using years of expertise and scientific development, INTERCEPT provides the perfect "foundation" to keep your concrete safe from rust, water infiltration and chemicals.

### **Application Is EASY... Lasting Protection.**

Apply two coats with a pump type sprayer and STRENGTHEN your concrete project.

One, 5 gallon pail covers 500-750 Square Feet.

www.BasecreteUSA.com - 941-312-5142 - Info@Basecrete.com