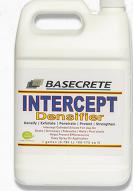

# INTERCEPT

**World's #1 Densifier For Concrete** 

Head-off concrete problems before they ever start when you apply a base coat of INTERCEPT to your fresh concrete pour.

Engineered using years of expertise and scientific development, INTERCEPT provides the perfect "foundation" to keep your concrete safe from rust, water infiltration and chemicals.